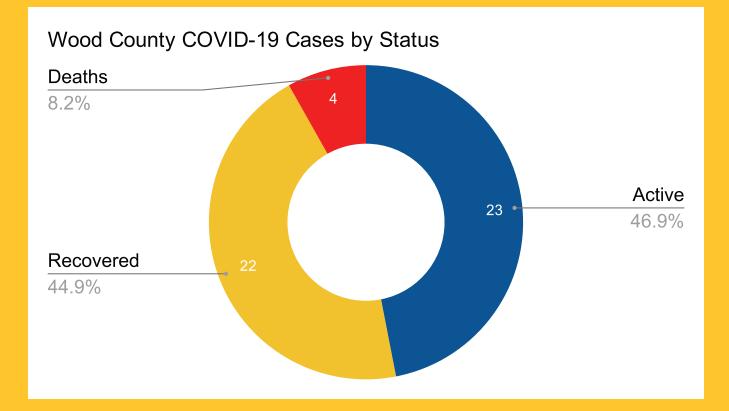

| Confirmed<br>Cases | RECOVERED<br>Patients | NET OF HEAST TEXAS PU                                                                           | <b>EALTH</b><br>BLIC HEALTH DISTRICT |  |  |
|--------------------|-----------------------|-------------------------------------------------------------------------------------------------|--------------------------------------|--|--|
| 49                 | 22                    | NET Health provides disease surveillance for<br>COVID-19 in the counties of Smith, Gregg, Wood, |                                      |  |  |
| June 5th 2020      |                       | Rains, Van Zandt, Henderson, and Anderson.                                                      |                                      |  |  |
| CITIES/ TOWNS I    | N WOOD COUNTY         | CASE COUNT                                                                                      | DEATHS                               |  |  |
| Winnsboro          |                       | 31                                                                                              | 4                                    |  |  |
| Mineola            |                       | 8                                                                                               |                                      |  |  |
| Quitman            |                       | 5                                                                                               |                                      |  |  |
| Yantis             |                       | 3                                                                                               |                                      |  |  |
| Big Sandy          |                       | 1                                                                                               |                                      |  |  |
| Hawkins            |                       | 1                                                                                               |                                      |  |  |