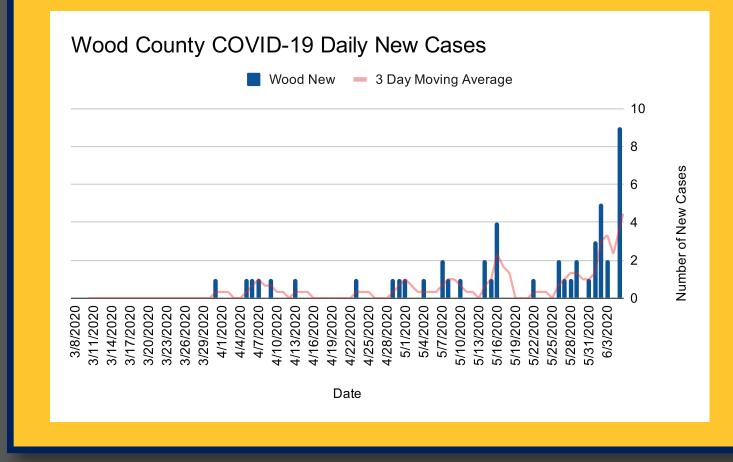

ed with a particular city may be outside the city limits.

| Travel Related 1 Community Spread 48   |                  |                   |                    |                    |                  |  |
|----------------------------------------|------------------|-------------------|--------------------|--------------------|------------------|--|
| AGE<br>RANGE                           | <b>0-20</b><br>1 | <b>21-40</b><br>б | <b>41-59</b><br>15 | <b>60-79</b><br>15 | <b>80+</b><br>12 |  |
| Gender<br>Male:<br>20<br>Female:<br>29 |                  |                   |                    |                    |                  |  |

County residents tested outside of this County are included within these totals Confirmed cases are categorized by the physical address of the individual.